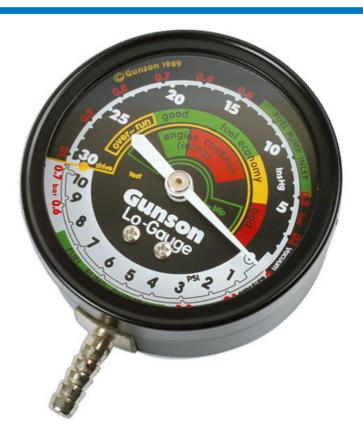

## Lo Gauge Vacuum Tester

Suitable for use on all petrol engines and easily fits to most vehicles. Accurately measures pressures within the range -1 bar (-14psi) to +0.7 bar (10psi). Applications include: Engine fault finding, by using the gauge as an inlet manifold vacuum tester the following faults can be diagnosed: spark misfires, poor engine compression, mixture too weak or too rich, ignition too advanced or too retarded, inlet manifold and carburettor air leaks and incorrect valve timing. Turbo boost gauge; testing boost pressure up to 0.7bar (10psi) and petrol pump tester; tests electrical and mechanical petrol pumps (excluding high pressure pumps used on fuel injected engines).

## **Additional Information**

- Suitable for use on all petrol engines.
- · Easily fits to most vehicles.
- · Gauge reads in Bar, InsHg and Psi.
- · Ideal for checking a range of applications.
- · Easy to read gauge.