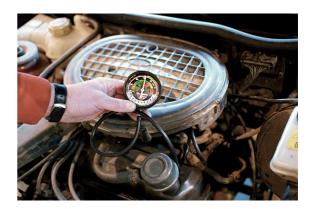

## Lo Gauge Vacuum Tester

Suitable for use on all petrol engines and easily fits to most vehicles. Accurately measures pressures within the range -1 bar (-14psi) to +0.7 bar (10psi). Applications include: Engine fault finding, by using the gauge as an inlet manifold vacuum tester the following faults can be diagnosed: spark misfires, poor engine compression, mixture too weak or too rich, ignition too advanced or too retarded, inlet manifold and carburettor air leaks and incorrect valve timing. Turbo boost gauge; testing boost pressure up to 0.7bar (10psi) and petrol pump tester; tests electrical and mechanical petrol pumps (excluding high pressure pumps used on fuel injected engines).